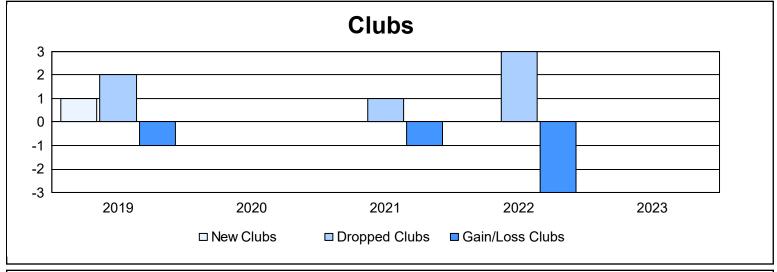

District 202 F

As of June 2023 Cumulative

| Year      | New<br>Clubs | Dropped<br>Clubs | Gain/<br>Loss<br>Clubs | New<br>Members | Charter<br>Members | Reinstate<br>Members | Transfer<br>Members | Total<br>Member<br>Added | Total<br>Members<br>Dropped | Gain/<br>Loss<br>Members |
|-----------|--------------|------------------|------------------------|----------------|--------------------|----------------------|---------------------|--------------------------|-----------------------------|--------------------------|
| 2018-2019 | 1            | 2                | -1                     | 64             | 21                 | 1                    | 9                   | 95                       | 127                         | -32                      |
| 2019-2020 | 0            | 0                | 0                      | 72             | 0                  | 3                    | 8                   | 83                       | 124                         | -41                      |
| 2020-2021 | 0            | 1                | -1                     | 77             | 1                  | 2                    | 9                   | 89                       | 135                         | -46                      |
| 2021-2022 | 0            | 3                | -3                     | 59             | 1                  | 0                    | 13                  | 73                       | 130                         | -57                      |
| 2022-2023 | 0            | 0                | 0                      | 74             | 0                  | 2                    | 6                   | 82                       | 109                         | -27                      |
| Average   | 0            | 1                | -1                     | 69             | 5                  | 2                    | 9                   | 84                       | 125                         | -41                      |